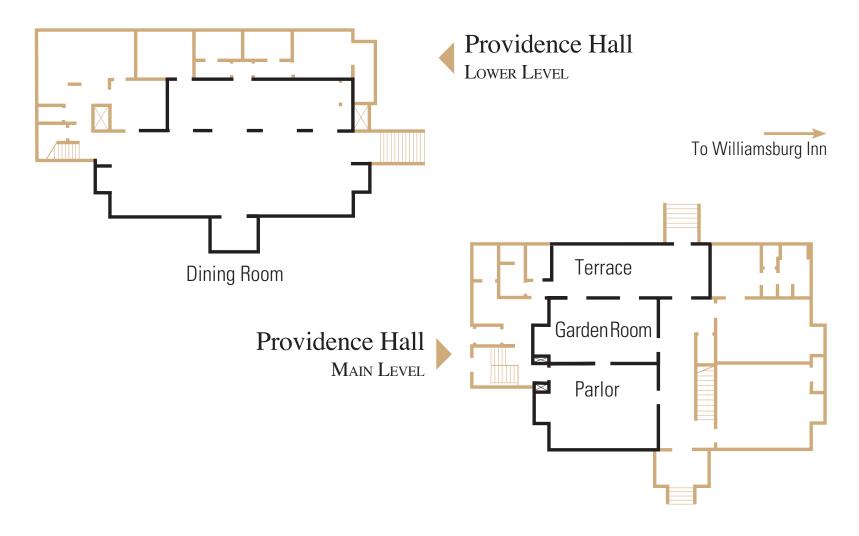

## PROVIDENCE HALL MEETING FACILITIES

|               | Banquet | Reception | Theater | Classroom | Conference | Hollow Sa. | U-Shape | Usable<br>Sa. Ft.* | Dimensions' | *Ceiling Ht. |
|---------------|---------|-----------|---------|-----------|------------|------------|---------|--------------------|-------------|--------------|
| Parlor Room   | 24      | 30        | 22      | _         | 10         | 10         | 8       | 299                | 23' x 13'   | 10'          |
| Garden Room   | 24      | 35        | 30      | _         | 10         | _          | _       | 334                | 10' x 31'   | 9'           |
| <br>Boardroom | 12      | _         | _       | _         | 12         | _          | _       | 365                | 22.5' x 17' | 11'          |
| Dining Room   | 70      | 145       | 40      | 30        | 30         | 30         | 25      | 1,400              | 33' x 60'   | 7'           |
| Terrace       | 80      | 80        | _       | _         | _          | _          | _       | _                  | _           | _            |