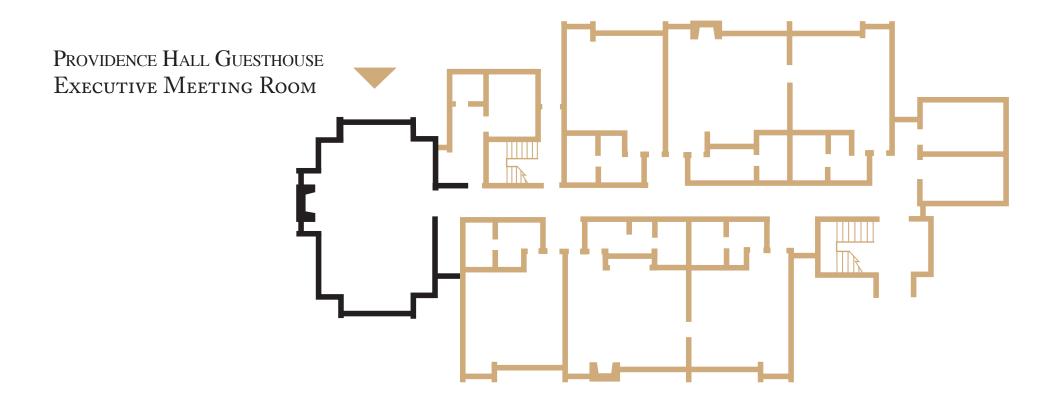

## PROVIDENCE HALL GUESTHOUSES MEETING FACILITIES

|                |                                                                                                | Usable |    |    |    |    |    |     |           |    |  |
|----------------|------------------------------------------------------------------------------------------------|--------|----|----|----|----|----|-----|-----------|----|--|
|                | Banquet Reception Theater Classroom Conference Hollow Sq. U-Shape Sq. Ft.* Dimensions* Ceiling |        |    |    |    |    |    |     |           |    |  |
| Executive Room | 30                                                                                             | 70     | 25 | 16 | 20 | 20 | 15 | 708 | 36' x 24' | 8' |  |