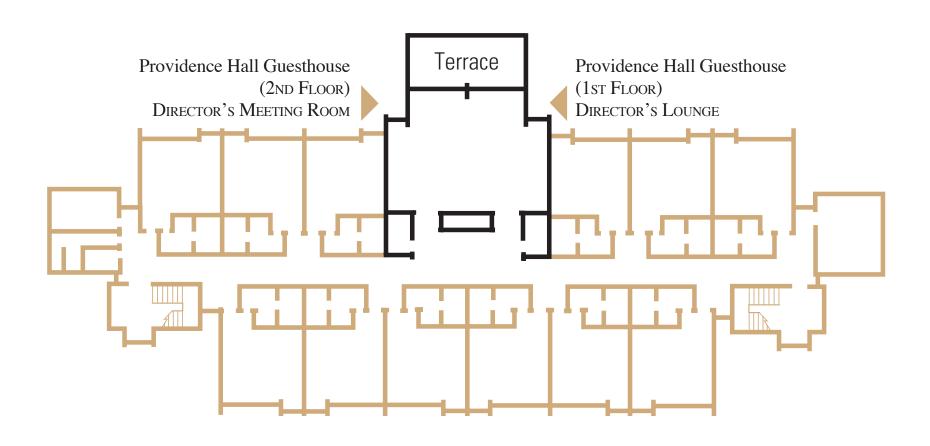

## PROVIDENCE HALL GUESTHOUSES MEETING FACILITIES

|                   | Usable<br>Banquet Reception Theater Classroom Conference Hollow Sq. U-Shape Sq. Ft.* Dimensions* Ceiling |     |    |    |    |    |    |     |           |    |
|-------------------|----------------------------------------------------------------------------------------------------------|-----|----|----|----|----|----|-----|-----------|----|
| Director's Room   | _                                                                                                        | _   | _  | _  | 22 | -  | _  | 975 | 37' x 29' | 8' |
| Director's Lounge | 40                                                                                                       | 100 | 60 | 24 | 30 | 30 | 24 | 994 | 29' x 37' | 8' |