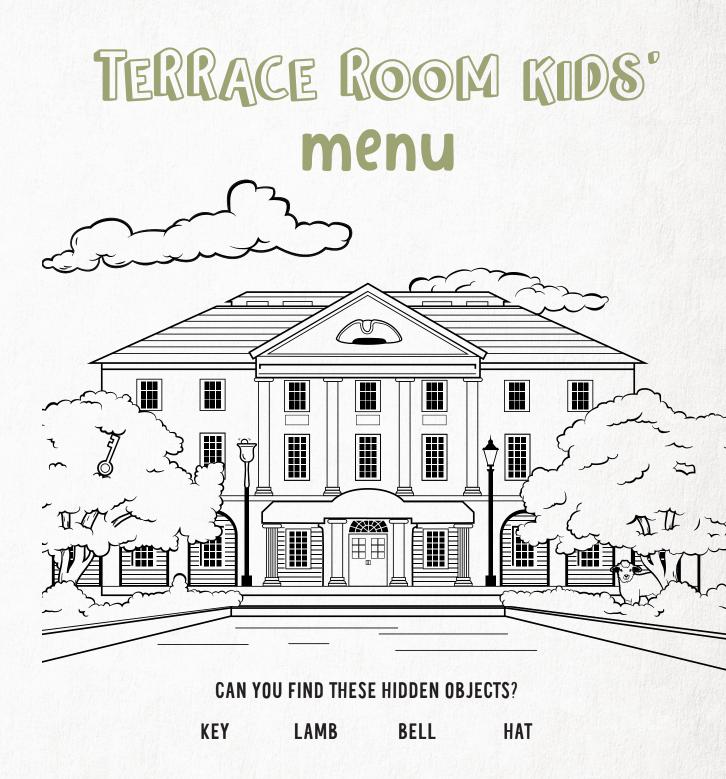

HANDBELL

Mixed Fruit (up Cut Seasonal Fruit and Berries LAMB

#### Polka-dot Pancakes

Choice of Blueberry or Chocolate Chip Pure Vermont Maple Syrup

**KEY** 